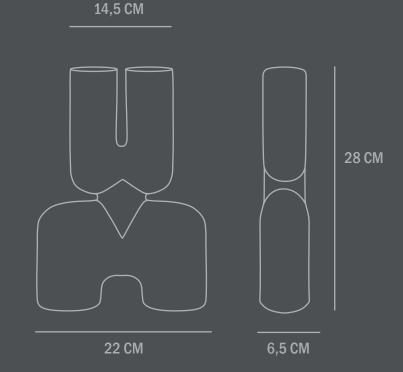

Type: Vase - Indoor

Colour: Coffee

**Material: Ceramic** 

**Care instructions:** 

Use a soft dry cloth to clean the product.

Do not use household cleaners.

Not waterproof

**Dimensions: L22 / W6,5 / H28 CM** 