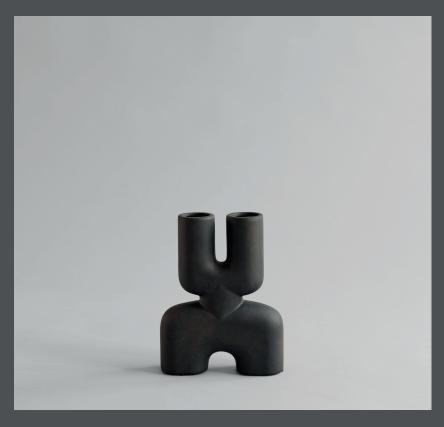

## **COBRA DOUBLE MINI**

A tribute to the Cobra Arts Movement of the 1960s, the collection is the epitome of quirky vases that will add joy to any interior setting.

Think whimsical, soft and organic shapes unmistakably reminiscent of human silhouettes and curves. True to the Cobra artists way of working, the series takes its starting point in naive hand sketches leading to bodily silhouettes.

As it is a hand glazed natural product, the colours may vary slightly and while it is not 100% water-proof, a bag for fresh flowers is included.

Designed by Kristian Sofus Hansen & Tommy Hyldahl.

**Product no: 212002** 

Type: Vase - Indoor

Colour: Coffee

**Material: Ceramic** 

**Care instructions:** 

Use a soft dry cloth to clean the product.

Do not use household cleaners.

Not waterproof

**Dimensions: L22 / W6,5 / H28 CM** 